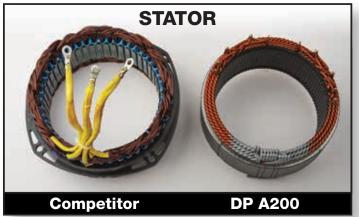

#### It's What's Inside That Makes the Difference!

The Diamond Power A200 Heavy Duty Alternator for Class 7 & 8 trucks is designed for the trucks of today and tomorrow. Long-life, reduced weight, worry-free reliability, and most of all – the highest efficiency rating of ANY existing HD Alternator for Maximum Fuel Savings are what is needed today. The DPA200 achieves all these with several newly designed major internal components. Take a look at how our components compare to a typical brushless alternator components that have been on the road for the last 40 years.