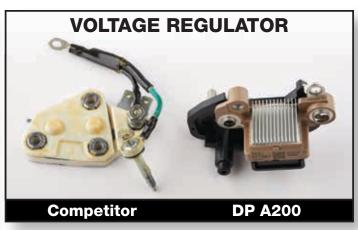

#### It's What's Inside That Makes the Difference!

The Diamond Power A200 Heavy Duty Alternator for Class 7 & 8 trucks is designed for the trucks of today and tomorrow. Long-life, reduced weight, worry-free reliability, and most of all – the highest efficiency rating of ANY existing HD Alternator for Maximum Fuel Savings are what is needed today. The DPA200 achieves all these with several newly designed major internal components. Take a look at how our components compare to a typical brushless alternator components that have been on the road for the last 40 years.