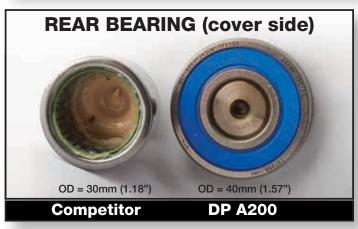

#### It's What's Inside That Makes the Difference!

The Diamond Power A200 Heavy Duty Alternator for Class 7 & 8 trucks is designed for the trucks of today and tomorrow. Long-life, reduced weight, worry-free reliability, and most of all – the highest efficiency rating of ANY existing HD Alternator for Maximum Fuel Savings are what is needed today. The DPA200 achieves all these with several newly designed major internal components. Take a look at how our components compare to a typical brushless alternator components that have been on the road for the last 40 years.