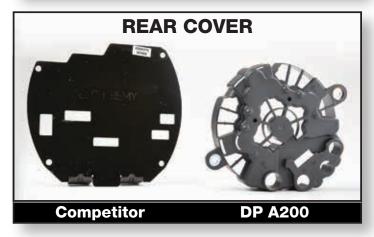

#### It's What's Inside That Makes the Difference!

The Diamond Power A200 Heavy Duty Alternator for Class 7 & 8 trucks is designed for the trucks of today and tomorrow. Long-life, reduced weight, worry-free reliability, and most of all – the highest efficiency rating of ANY existing HD Alternator for Maximum Fuel Savings are what is needed today. The DPA200 achieves all these with several newly designed major internal components. Take a look at how our components compare to a typical brushless alternator components that have been on the road for the last 40 years.