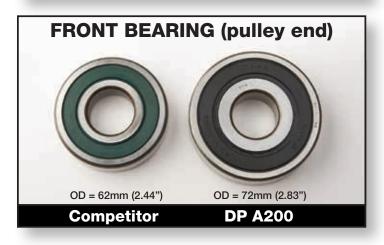

#### It's What's Inside That Makes the Difference!

The Diamond Power A200 Heavy Duty Alternator for Class 7 & 8 trucks is designed for the trucks of today and tomorrow. Long-life, reduced weight, worry-free reliability, and most of all – the highest efficiency rating of ANY existing HD Alternator for Maximum Fuel Savings are what is needed today. The DPA200 achieves all these with several newly designed major internal components. Take a look at how our components compare to a typical brushless alternator components that have been on the road for the last 40 years.