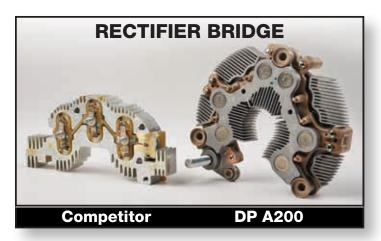

#### It's What's Inside That Makes the Difference!

The Diamond Power A200 Heavy Duty Alternator for Class 7 & 8 trucks is designed for the trucks of today and tomorrow. Long-life, reduced weight, worry-free reliability, and most of all – the highest efficiency rating of ANY existing HD Alternator for Maximum Fuel Savings are what is needed today. The DPA200 achieves all these with several newly designed major internal components. Take a look at how our components compare to a typical brushless alternator components that have been on the road for the last 40 years.