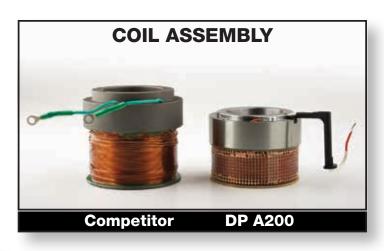

#### It's What's Inside That Makes the Difference!

The Diamond Power A200 Heavy Duty Alternator for Class 7 & 8 trucks is designed for the trucks of today and tomorrow. Long-life, reduced weight, worry-free reliability, and most of all – the highest efficiency rating of ANY existing HD Alternator for Maximum Fuel Savings are what is needed today. The DPA200 achieves all these with several newly designed major internal components. Take a look at how our components compare to a typical brushless alternator components that have been on the road for the last 40 years.